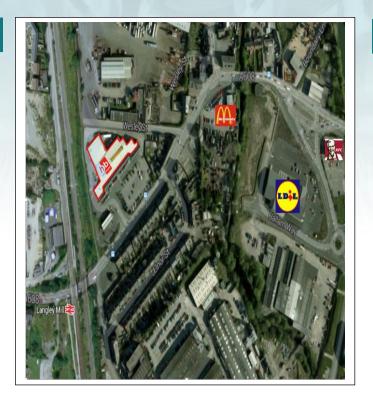

## LOCATION

The Acorn Shopping Centre is prominently located on the A608 in Langley Mill, situated within the Amber Valley District of Derbyshire. The town lies approximately 10 miles north-east of Derby with Nottingham 10 miles to the south-east.

The Shopping Centre comprises a parade of 12 retail units with occupiers including **Home Bargains**, **Farmfoods**, **Card Factory and The Salvation Army**. **Asda**, **Lidl**, and **McDonalds** are also located nearby.