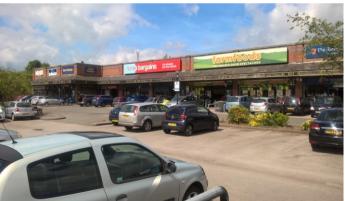

The Shopping Centre comprises a parade of 12 retail units with occupiers including **Home Bargains**, **Farmfoods**, **Card Factory and The Salvation Army**. **Asda**, **Lidl**, and **McDonalds** are also located nearby.

A large surface car park is situated at the front of the parade with approximately 85 spaces.