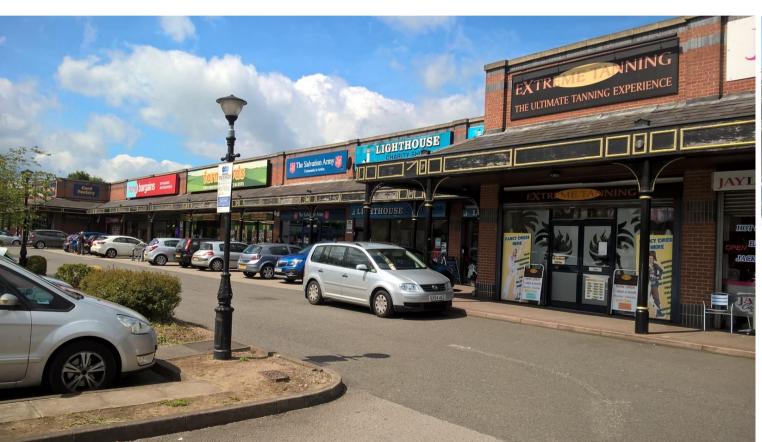

## LOCATION

The Acorn Shopping Centre is prominently located on the A608 in Langley Mill, situated within the Amber Valley District of Derbyshire. The town lies approximately 10 miles north-east of Derby with Nottingham 10 miles to the south-east.

The Shopping Centre comprises a parade of 12 retail units with occupiers including **Home Bargains**, **Farmfoods**, **Card Factory and The Salvation Army**. **Asda**, **Lidl**, and **McDonalds** are also located nearby.

A large surface car park is situated at the front of the parade with approximately 85 spaces.